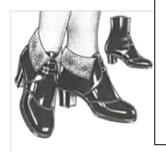

## Fashion Fun - Fashionable Boots

By Lois Przywitowski

In some parts of the country the snow is flying and the trusty galoshes may not be enough to protect yourfeet from the winter weather. Thankfully, in the Model A era, there were multiple, fashionable boot styles from which to choose,

some of which are shown here.

#### Cuffed Bootee

"Here it is - the dashing cleverly designed Black Patent Leather Cuff Bootee that has swept the country by storm. It has been adopted as one of the favorite styles by the fashionably dressed women in the large cities. The front strap, with contrasting light shade of kid leather, folds over, creating a very smart effect. Covered Cuban heel. An ideal model for fall and winter because of its style, comfort and ankle protection." Sizes 2 ½ to 8, medium widths. \$3.98