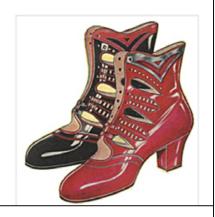

#### Whoopie Booties

The modern woman won't want to miss the style success of the season...the new Whoopie Booties! Choose from red trim on black patent leather or gun metal patent trim on red leather, with 1 ¼ inch covered military heels. "Fancy cutouts show off beautiful hosiery to nice advantage. Vanity last with rounded toes, modern as youth itself." Sizes 2 ½ to 8. \$4.98

Sears, F/W 1929