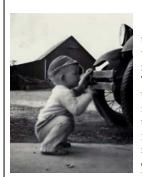

# Member's Corner: "The Story of a Doodle Bug" by Wendell Anderson

I was born in 1935 on my grandfather's farm southeast of Batavia, Illinois. We lived in a house built on an acre of land given to my parents by my grandfather. At that time my father owned a 1928 Model A Tudor. I remember many trips to northern Wisconsin to visit cousins with my mother, sister and me in the back seat with the passenger seat folded forward to give us more room. That car gave us many miles of good service but as time went on, it was showing wear. My Dad then purchased a 1937 Dodge as our family car. He worked in town but helped out on the farm as needed. With family transportation taken care of by the Dodge, he began to wonder what to do with the 1928 Model A.

Wendell working on the car before conversion

At that time, they farmed with horses and a 1925 McCormick Deering 10-20 on steel tractor. Dad decided to convert the Model A to a light duty tractor. The body was removed with only the cowl remaining. The rear wheels and drive train from the transmission back were removed and replaced by transmission, differential, wheels and tires from a big Packard. That combination gave many choices of speed or power. With chains on the rear wheels, it could pull a pretty big load. I officially learned to drive in a '37 Dodge but I learned more than that in that "Doodle Bug". I learned to make it stop and go as only a young boy in an open field could do. As modern tractors came to the farm, the Doodle Bug gradually went into retirement. It was finally sold for parts. I can't help but wonder if some cars on the road today might have some small part from our Doodle Bug keeping them going strong.