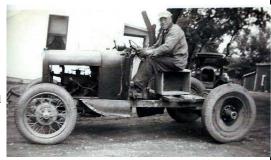

# Member's Corner: "The Story of a Doodle Bug" by Wendell Anderson

I was born in 1935 on my grandfather's farm southeast of Batavia, Illinois. We lived in a house built on an acre of land given to my parents by my grandfather. At that time my father owned a 1928 Model A Tudor. I remember many trips to northern Wisconsin to visit cousins with my mother, sister and me in the back seat with the passenger seat folded forward to give us more room. That car gave us many miles of good service but as time went on, it was showing wear. My Dad then purchased a 1937 Dodge as our family car. He worked in town but helped out on the farm as needed. With family transportation taken care of by the Dodge, he began to wonder what to do with the 1928 Model A.

Wendell working on the car before conversion

At that time, they farmed with horses and a 1925 McCormick Deering 10-20 on steel tractor. Dad decided to convert the Model A to a light duty tractor. The body was removed with only the cowl remaining. The rear wheels and drive train from the transmission back were removed and replaced by transmission, differential, wheels and tires from a big Packard. That combination gave many choices of speed or power. With chains on the rear wheels, it could pull a pretty big load. I officially learned to drive in a '37 Dodge but I learned more than that in that "Doodle Bug". I learned to make it stop and go as only a young boy in an open field could do. As modern tractors came to the farm, the Doodle Bug gradually went into retirement. It was finally sold for parts. I can't help but wonder if some cars on the road today might have some small part from our Doodle Bug keeping them going strong.

Doodle Bug before a seat was installed; photo taken during a test run; notice spot light.