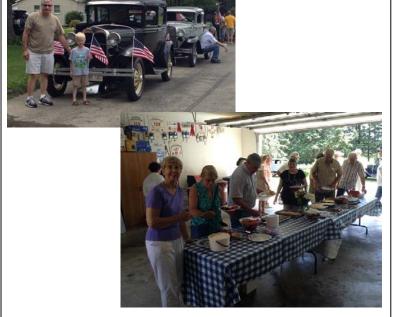

# **PAST EVENTS: BYRONFEST PARADE & DESSERT FEST**

# TRIP TO ARTHRITIS FOUNDATION CAR SHOW IN DUBLIN, OHIO