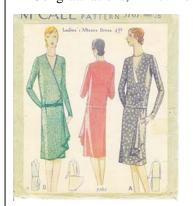

# Fashion Fun - A Reproduction Ensemble

Anne sewed this reproduction dress from a 1929 vintage pattern she purchased from the MAFCA pattern catalog. It is view "A" made of a cotton print, trimmed in white cuffs and "V" neck. Anne has enhanced her outfit with a black modern day cloche, decorated with matching hat band/ribbon. Black pump shoes complete her outfit.

Congratulations, Anne! Now you're driving in style!

by Anne Laviolette

April 7 – 8 – 9, 2016 MARC Membership Meet

Sponsored by the

Script A Region

**Host Hotel:** 

Holiday Inn Gateway Centre
5353 Gateway Centre
Flint, Michigan 48507
Room Rate \$109 per night
1-810-232-5300
Ask for CODE# MRC