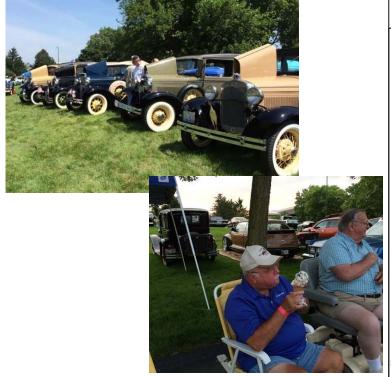

# **PAST EVENTS: BYRONFEST PARADE & DESSERT FEST**

# TRIP TO ARTHRITIS FOUNDATION CAR SHOW IN DUBLIN, OHIO